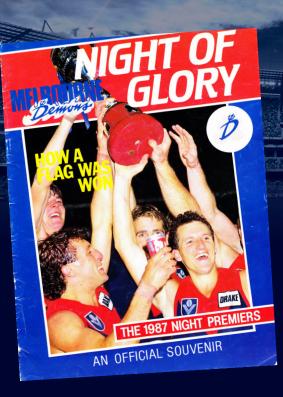

## PAST PLAYERS AND OLD ACQUAINTANCE MATCHDAY FUNCTION

Incorporating a reunion of players from the MFC Night Premiership teams of '71, '87 & '89